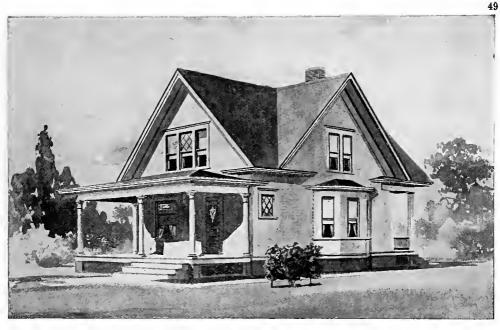

Design No. 2026

First Floor Plan

Second Floor Plan

#### Size: Width, 29 feet 6 inches; length, 28 feet exclusive of porch

Blue prints consist of basement plan; roof plan; first and second floor plans; front, rear, two side elevations; wall sections and all necessary interior details. Specifications consist of about wenty pages of typewritten matter.

Full and complete working plans and specifications of this house will be furnished for \$5.00. Cost of this house is from about \$1,850.00, according to the locality in which it is built,

Design No. 2017